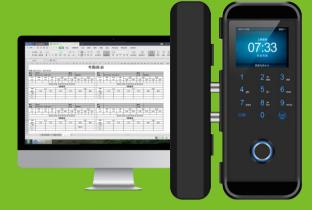

Excel report for check-in and check-out USB to download attendance record

## Fingerprint Glass Door Lock

iGlass328

- Multiple unlock mode: Fingerprint, Password, Card and Combination Mode.
- High sensitive full touch keypad with backlight, easy use even in the darkness
- Easy operation to the humanity and clear voice guidance.
- Support DIY installation just with a screw driver, no need any take hole.
- Optional Remote control function
- Doorbell built in offers very convenience for the visitor
- Powered by 4pcs AA Battery and with low battery alarm
- · Support external emergency battery input
- Support USB to download attendance record