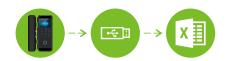

Excel report for check-in and check-out USB to download attendance record

## Fingerprint Glass Door Lock

iGlass328

- Multiple unlock mode: Fingerprint, Password, Card and Combination Mode.
- High sensitive full touch keypad with backlight, easy use even in the darkness
- Easy operation to the humanity and clear voice guidance.
- Support DIY installation just with a screw driver, no need any take hole.
- Optional Remote control function
- Doorbell built in offers very convenience for the visitor
- Powered by 4pcs AA Battery and with low battery alarm
- · Support external emergency battery input
- Support USB to download attendance record