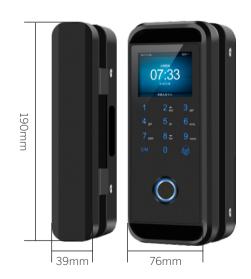

Remote control function
- Doorbell built in offers very convenience for the visitor
- Powered by 4pcs AA Battery and with low battery alarm
- · Support external emergency battery input
- Support USB to download attendance record

## Specifications

| Fingerprint Sensor    | Semiconductor                  |
|-----------------------|--------------------------------|
| Fingerprint Capacity  | 1000                           |
| User Capacity         | 3000                           |
| LCD Display           | 2.4 inch                       |
| Operating Temperature | -20℃~55℃                       |
| Power Supply          | DC4.0~6.0V (4*1.5V AA Battery) |
| Backup Unlock         | External Power USB Port, 6~9V  |
| Door Thickness        | 10~12mm                        |

## Dimensions(mm)





Tel: +86 755 29450011

Longhua District, Shenzhen. CN 518131