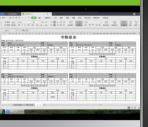

## Excel report for check-in and check-out USB to download attendance record



## Fingerprint Glass Door Lock







iGlass100 Black

iGlass100 Golden

- Multiple unlock mode: Fingerprint, Password, Card and Combination Mode.
- High sensitive full touch keypad with backlight, easy use even in the darkness
- Easy operation to the humanity and clear voice guidance.
- Support DIY installation just with a screw driver, no need any take hole.
- Optional Remote control function
- Doorbell built in offers very convenience for the visitor
- Powered by 4pcs AA Battery and with low battery alarm
- Support external emergency battery input
- Support USB to download attendance record

## Specifications

| Fingerprint Sensor    | Optical                        |
|-----------------------|--------------------------------|
| Fingerprint Capacity  | 1000                           |
| User Capacity         | 3000