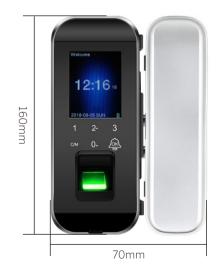

## Dimensions(mm)

S4A Industrial Co.,Limited

Address: 6th Floor, Haotai Industrial Zone, Minzhi road, Longhua District, Shenzhen. CN 518131 Tel: +86 755 29450011

www.s4a-access.com / Email: sales@s4a-access.com Mob/Whatsapp/Wechat/Viber: +86 134 1050 0721