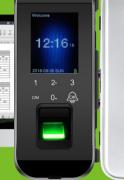

## Fingerprint Glass Door Lock

iGlass100 Black

iGlass100 Golden

- Multiple unlock mode: Fingerprint, Password, Card and Combination Mode.
- High sensitive full touch keypad with backlight, easy use even in the darkness
- Easy operation to the humanity and clear voice guidance.
- Support DIY installation just with a screw driver, no need any take hole.
- Optional Remote control function
- Doorbell built in offers very convenience for the visitor
- Powered by 4pcs AA Battery and with low battery alarm
- Support external emergency battery input
- Support USB to download attendance record

## Specifications

| Fingerprint Sensor    | Optical                        |
|-----------------------|--------------------------------|
| Fingerprint Capacity  | 1000                           |
| User Capacity         | 3000                           |
| LCD Display           | 2.4 inch                       |
| Operating Temperature | -20℃~55℃                       |
| Power Supply          | DC4.0~6.0V (4*1.5V AA Battery) |
| Backup Unlock         | External Power USB Port, 6~9V  |
| Door Thickness        | 10~12mm                        |