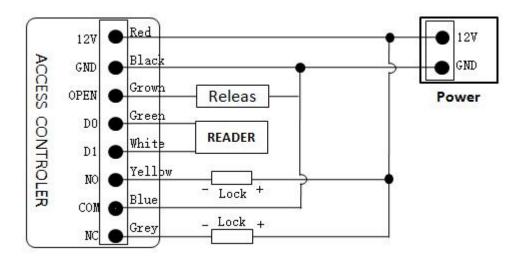

### 5:Installations Guide:

| NO | Mark | Color  | Function            |
|----|------|--------|---------------------|
| 1  | 12V  | Red    | DC 12V              |
| 2  | GND  | Black  | Power GND           |
| 3  | OPEN | Brown  | Connect EXIT button |
| 4  | D0   | Green  | WG26 signal D0      |
| 5  | D1   | White  | WG26 signal D1      |
| 6  | NO   | Yellow | Relay NO            |
| 7  | COM  | Blue   | Public connector    |
| 8  | NC   | Grey   | Relay NC            |

### Wiring diagram: