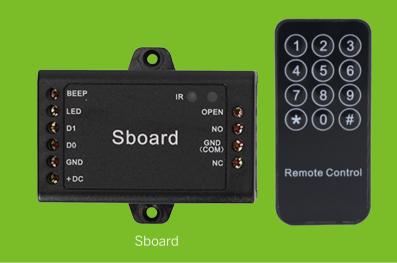

### **Product Description**

Sboard is a mini controller for single door, with Wiegand 26~37bits input, can connect with any Wiegand reader

- 1,000 users, user data can be transferred
- Multi access modes: Card, Card or PIN, Card with PIN and multi Cards/PINs
- Can connect with any reader with Wiegand 26~37 bits output
- Can connect with any keypad reader with 4bits, 8bits (ASCII), or 10bits Virtual number output