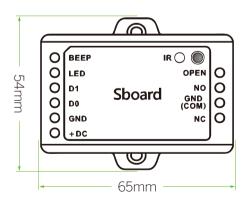

## Dimensions(mm)

#### User Capacity 1.000 DC9~24V Voltage Relay One (NO, NC, Common) Wiegand Interface Wiegand 26~37 bits Environment Indoor Material **ABS Shell** Black Colour 65 x 54 x 19mm Dimension